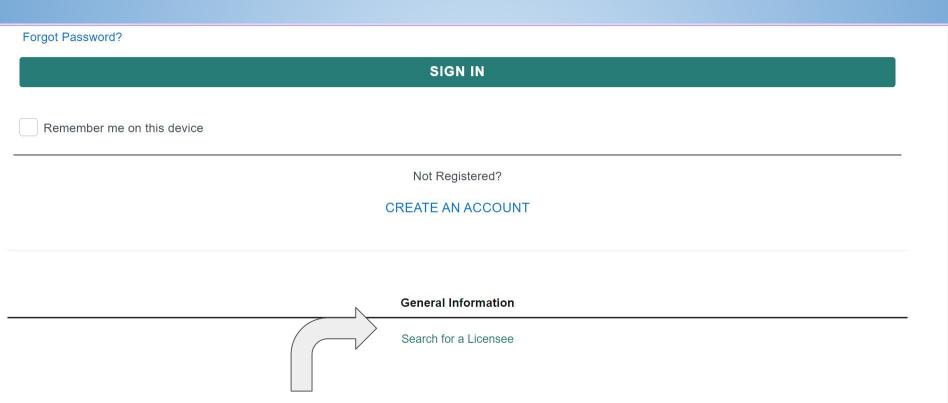

## You do not need to login or sign up to verify a license

| Construction Codes and Fire Services                            |                                                         |
|-----------------------------------------------------------------|---------------------------------------------------------|
|                                                                 | Announcements Register for an Account Login             |
| Home BCC Licenses BCC Permits Plan Review Fire Services OLSR De | First Last or License # Q •   evice Permits Express Pay |
| Advanced Search                                                 |                                                         |
| Sign In                                                         |                                                         |
| USERNAME OR EMAIL: *                                            |                                                         |

## Scroll down and click on "Search for a Licensee"

### You do not need to login or sign up to verify a license

|                                             |                                          |               |                             |                      |             |                        |                                  | First Last or License # | Q - |
|---------------------------------------------|------------------------------------------|---------------|-----------------------------|----------------------|-------------|------------------------|----------------------------------|-------------------------|-----|
| Home                                        | BCC Licenses                             | BCC Permits   | Plan Review                 | Fire Services        | OLSR        | Device Permits         | Express Pay                      |                         |     |
| Advand                                      | ced Search                               |               |                             |                      |             |                        |                                  |                         |     |
| Enter inforn<br>• Nam<br>• Busir<br>• Licer | e<br>ness Name<br>nse Type<br>nse Number |               | ne Agency's databas         | se. Licensee informa | tion can be | searched by entering a | ny of the following information: |                         |     |
|                                             |                                          |               |                             |                      |             |                        |                                  |                         |     |
| Sear                                        | ch for Licens                            | ee            |                             |                      |             |                        |                                  | Search for Licensee     | -   |
| Sear<br>License Ty<br>Select                |                                          | ee<br>Number: | License State               | :                    |             |                        |                                  | Search for Licensee     | *   |
| License Ty                                  | ype: License                             |               | License State<br>Provider N |                      |             |                        |                                  | Search for Licensee     | *   |